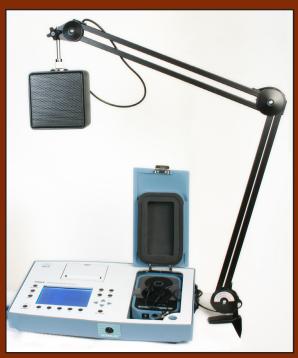

External Speaker for FP35

## Ordering an External Speaker for the FP35 Hearing Aid Analyzer

Many clinicians prefer to use an external speaker for real-ear measurements on the FP35 analyzer. It is also possible to use an external sound chamber for coupler measurements with the FP35 analyzer. Both of these use the external speaker jack on the back of the FP35.