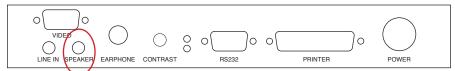

In early 2007, we started manufacturing the FP35 with the -07 revision of the main circuit board. This new board revision used a 3.5mm connector for the external speaker jack. See Figure 3. If the back of your analyzer looks like this, use one of the following part numbers to place your order:

Figure 3: The current back panel on the FP35 analyzer with the 3.5mm speaker jack connector.