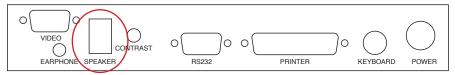

## **Step 2: Locate the Connector Type**

The external speaker connector is located on the back of the FP35 analyzer. The original back panel used a connector that looked like a phone jack. See Figure 2. If the back of your analyzer looks like this, use one of the following part numbers to place your order:

- ACC/SWING/FP35: External speaker on a swing arm
- ACC/FP35/SPE: External speaker on a floor stand
- FC6040/FP35: External sound chamber with cable

Figure 2: The "original" back panel on the FP35 analyzer with the phone-like speaker jack connector.