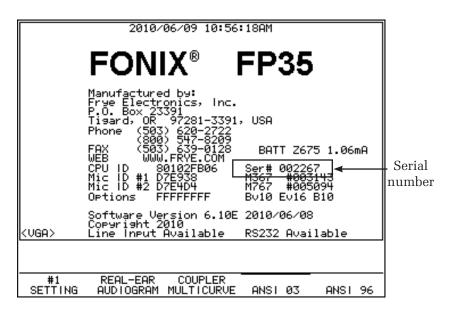

## Step 1: Locate the FP35 serial number

The FP35 serial number is located on a label on the bottom of the analyzer. You can also find it on the Opening Screen (with the FONIX FP35 logo). See Figure 1.

Figure 1: Opening Screen of FP35 contains analyzer serial number